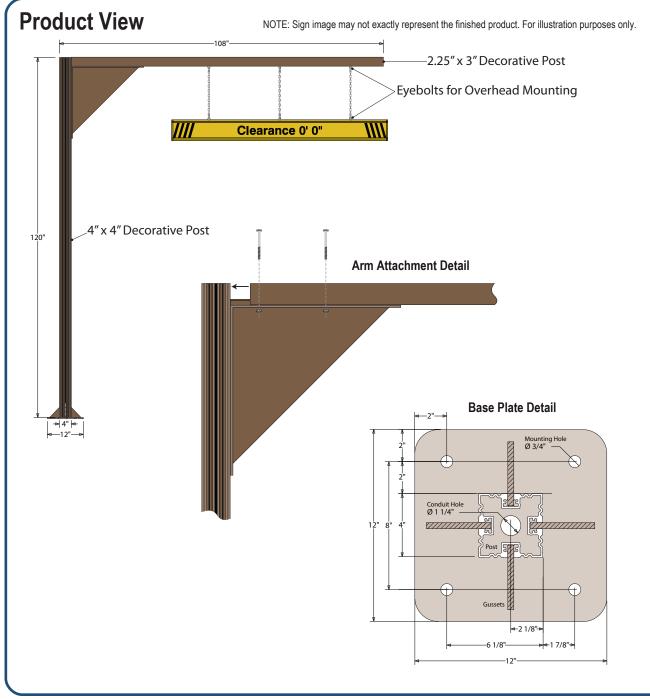

## **DIMENSIONS**

120" H x 108" W x 12" D (est. 65.12 lbs)

## **CONSTRUCTION**

Finish: Duranodic Bronze

Horizontal Post: 2.25"x3" post with one sign mounting channel and one end cap.

Supports up to 6ft long Clearance I-Bar.

Structural Gusset: 18"h x 18"w x 3/8"d aluminum plate; one side welded to upright post, extruded "T" mounting welded to the top. Horizontal post slides onto mounting and is secured in place with bolts.

Upright Post: 4" x 4" fluted extruded aluminum post with a sign mounting channel on each side, one mounting rail extrusion, one end cap and 12"x12" welded base plate. Base plate is a 3/8" aluminum plate with pre-drilled anchoring holes and 4-4" high welded gussets.